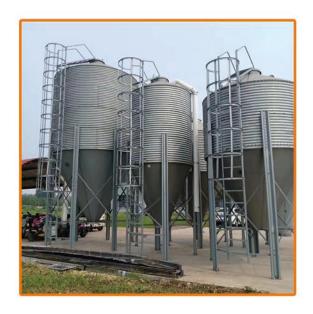

## 料塔及绞龙输送系统

- 骨料塔主体均采用双面镀锌层275g/m²的 热镀锌钢板制造。
- 合下锥板设有观察孔,可查看料塔内料位的情况。
- 6 耐腐蚀、使用寿命长、安装便捷。
- ☆ The main part of galvanized silo is made of steel sheets with two sided zinc coating which thickness is 275 g/m².
- (f) It has a transparent observation hole on the lower cone to check the feed level inside of the silo.
- Good corrosion resistance, long service life, easy for installation.

| 型号<br>Model No. | 容积 (m³) Capacity | 层数<br>No. of tier | 立柱数量<br>No. of support | 高度(mm)<br>Height of silo | 直径(mm) Diameter of silo |
|-----------------|------------------|-------------------|------------------------|--------------------------|-------------------------|
| 2 T             | 3.2              | 1                 | 4                      | 3580                     | 1585                    |
| 3 T             | 4.9              | 2                 | 4                      | 4460                     | 1585                    |
| 4.3 T           | 6.9              | 1                 | 4                      | 4400                     | 2139                    |
| 6.3 T           | 10               | 2                 | 4                      | 5280                     | 2139                    |
| 8.2 T           | 13.2             | 3                 | 4                      | 6160                     | 2139                    |
| 10.4 T          | 16.7             | 2                 | 6                      | 5457                     | 2750                    |
| 13.7 T          | 21.9             | 3                 | 6                      | 6337                     | 2750                    |
| 16.9 T          | 27               | 4                 | 6                      | 7217                     | 2750                    |
| 20 T            | 33.3             | 2                 | 8                      | 6515                     | 3667                    |
| 26 T            | 42.7             | 3                 | 8                      | 7395                     | 3667                    |
| 32.4 T          | 52               | 4                 | 8                      | 8275                     | 3667                    |