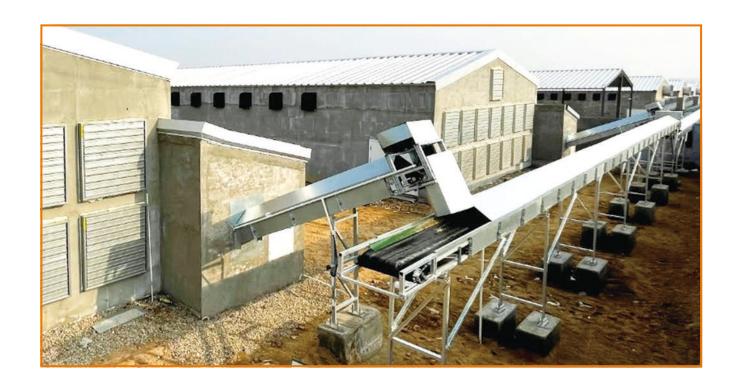

## MANURE REMOVAL SYSTEM

## 清粪系统

- ☆ 采用国外独特清粪系统,上紧下松,解决了传统式的粪带松后打滑,不能正常运行的问题,如果粪带太紧热胀冷缩容易伤带,缩短使用年限,粪带在运行中以每分钟2米的速度行走,解决了容易跑偏,卷边等问题,集蛋带同样原理。清粪机后端设计遵循环保,整洁的设计思路,最大可能的保证清粪运行时对鸡舍环境的破坏,这也是以后养殖业发展所必须要遵循的必要条件。
- By learning the unique manure removal technology from abroad, the manure belt will not slip any more when it is loose and it can be continually operating by making the upper part tight and lower part loose.

If the manure belt is too tight, it will be damaged because of expansion and contraction. The belt runs at the speed of 2m/min, which solves the problem of deviation and curled edge.

The end part design of the manure removal machine follows the idea: environmental protection and neatness. From this perspective, the complete cleanness of the equipment will cause less damages to the environment of chicken house. That will be the necessary conditions for developing animal breeding industry in the future.