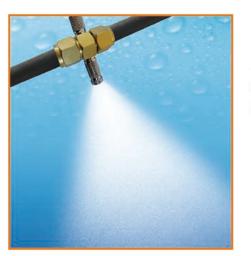

# ◆喷雾系统 Spray system

- 1、降温及加湿:水从高压喷嘴喷入鸡舍空气中,喷出来的水成雾状并迅速 散开,吸热,从而达到降温及加湿的效果。
- 2、除尘及消毒:喷出的水雾在下降的过程中,可将空气中的灰尘净化。