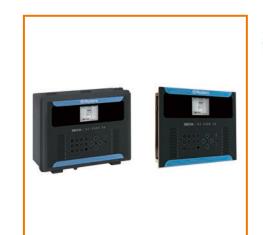

# 是州贺富畜牧设备有限公司 Columbian Columbia Columb

#### ENVIRONMENTAL CONTROL SYSTEM

#### 环控系统



## ◆环控器 Environment controller



# ◆风机 Draught fan

1、夏季降温

在夏季降温时合理的截面风速提高鸡体的冷风效应,提升鸡群的生产效率。

2、冬季换气

在冬季换气时要在确保空气质量优良的情况下尽量减少通风,保持舍内温度,提高饲料的转换率。



# ◆湿帘 Cooling pad

合理的水帘使用面积和风机通风量,确保达到最佳降温效果的 过帘风速。



#### ◆小窗 Air inlet

- 1、工程尺寸: 宽550mm, 高270mm, 厚160mm;
- 2、封闭严密,开启灵活,外口带有防鸟网;
- 3、内填厚20mm的聚苯乙烯保温板;
- 4、有效通风面积约0.1m²;
- 5、进风窗的开闭采用塑料小轮,滚动摩擦,阻力小;
- 6、塑料窗体含抗紫外线的原料,使用寿命长;
- 7、进风窗弹簧为不锈钢材料,结实耐用。



## ◆导流窗 PVC Panel

安装于湿帘内侧进风口,寒冷的季节关闭用以保温,纵向通风的季节用以调节进风口大小和新鲜气流的流向。 产品特点:

- 1、三层夹心绝缘板,防止热量流失;
- 2、连续的发泡密封条,抵御贼风;
- 3、冬季关闭时保温性能远高于普通卷帘;
- 4、设有足量的加强筋,防止弯曲变形,密闭不严;
- 5、每支加强筋上端设有可调拉臂,能更省力地调整门的关紧力。



# ◆喷雾系统 Spray system

- 1、降温及加湿:水从高压喷嘴喷入鸡舍空气中,喷出来的水成雾状并迅速 散开,吸热,从而达到降温及加湿的效果。
- 2、除尘及消毒:喷出的水雾在下降的过程中,可将空气中的灰尘净化。