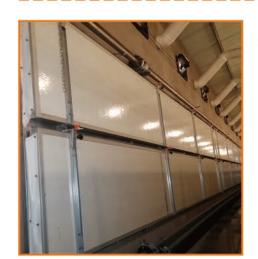

## ◆导流窗 PVC Panel

安装于湿帘内侧进风口,寒冷的季节关闭用以保温,纵向通风的季节用以调节进风口大小和新鲜气流的流向。 产品特点:

- 1、三层夹心绝缘板,防止热量流失;
- 2、连续的发泡密封条,抵御贼风;
- 3、冬季关闭时保温性能远高于普通卷帘;
- 4、设有足量的加强筋,防止弯曲变形,密闭不严;
- 5、每支加强筋上端设有可调拉臂,能更省力地调整门的关紧力。