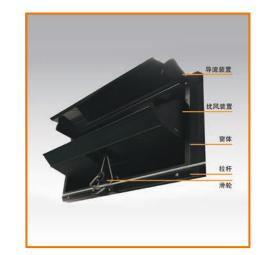

## ◆导流窗 PVC Panel

安装于湿帘内侧进风口,寒冷的季节关闭用以保温,纵向通风的季节用以调节进风口大小和新鲜气流的流向。 产品特点:

- 1、三层夹心绝缘板,防止热量流失;
- 2、连续的发泡密封条,抵御贼风;
- 3、冬季关闭时保温性能远高于普通卷帘;
- 4、设有足量的加强筋,防止弯曲变形,密闭不严;
- 5、每支加强筋上端设有可调拉臂,能更省力地调整门的关紧力。